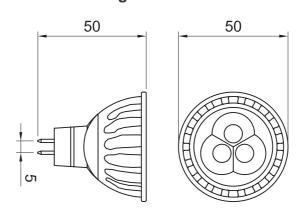

# **Outline Drawing**

\* The dimensional outline drawings are common in (MR16-3BRWW6W and MR16-3BRWE6W)

Unit: mm