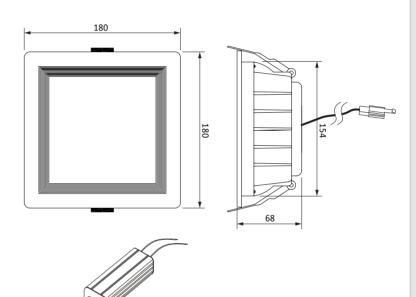

# \* The dimensional outline drawings are common in (DL18APWW18W and DL18APWE18W)

**Specifications** 

| Rating value        |  |  |
|---------------------|--|--|
| 350mA               |  |  |
| AC 85-260V, 50/60Hz |  |  |
| 18 x 1W             |  |  |
| -45 to +70°C        |  |  |
| 150deg              |  |  |
| 1,000g              |  |  |
|                     |  |  |

## **Outline Drawing**

Unit: mm