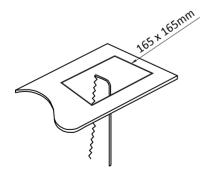

18APWE18W | Cool White (4,500-4,750K) | 180 x 180 x 58mm | 18W          | 1,400-1,500lm      |



**DL18AP Series** 

## **Features**

- Aluminum casing with special extrusions design
- Energy saving
- Eco-friendly product
- Long life time (up to 50,000hours)
- High luminance
- Low power consumption
- RoHS compliant
- Low surface heat against hand touch
- No UV or IR damage light sensitive items

# \* The dimensional outline drawings are common in (DL18APWW18W and DL18APWE18W)

**Specifications** 

| Rating value        |  |  |
|---------------------|--|--|
| 350mA               |  |  |
| AC 85-260V, 50/60Hz |  |  |
| 18 x 1W             |  |  |
| -45 to +70°C        |  |  |
| 150deg              |  |  |
| 1,000g              |  |  |
|                     |  |  |

# **Installation Size**



### Warning:

- \* Do not look permanently to the light sources
- \* Specified performance measured in 85-260V

## **Outline Drawing**





Unit: mm