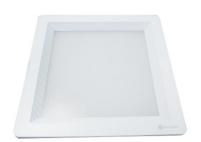

**DL18AP Series** 

## **Features**

- Aluminum casing with special extrusions design
- Energy saving
- Eco-friendly product
- Long life time (up to 50,000hours)
- High luminance
- Low power consumption
- RoHS compliant
- Low surface heat against hand touch
- No UV or IR damage light sensitive items