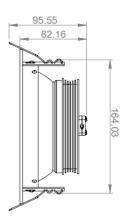

# **Outline Drawing**

AC 85-260V, 50/60Hz Supply unit

Unit: mm

# **Specifications**

| Parameter                    | Rating value        |  |
|------------------------------|---------------------|--|
| Power Consumption            | 12W                 |  |
| Input Voltage                | AC 85-220V, 50/60Hz |  |
| Installation Diameter        | 164mm               |  |
| Light Source                 | 12x1W power LED     |  |
| Operating Temperature        | - 40 to +70°C       |  |
| Beam Angle (Adjustable tilt) | 120°                |  |
| Weight                       | 800g                |  |
| CRI                          | 85                  |  |
| Body / Finish Color          | Aluminium           |  |

#### Warning:

- \* Do not look permanently to the light sources.
- \* Specified performance measured in 85-220Vac.

<sup>\*</sup> The dimensional outline drawings are common in (DL12ACWW12W, DL12ACNW12W and DL12ACWE12W)