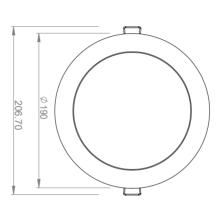

# **Outline Drawing**

AC 85-260V, 50/60Hz Supply unit

Unit: mm

# **Specifications**

| Parameter                    | Rating value        |  |
|------------------------------|---------------------|--|
| Power Consumption            | 12W                 |  |
| Input Voltage                | AC 85-220V, 50/60Hz |  |
| Installation Diameter        | 164mm               |  |
| Light Source                 | 12x1W power LED     |  |
| Operating Temperature        | - 40 to +70°C       |  |
| Beam Angle (Adjustable tilt) | 120°                |  |
| Weight                       | 800g                |  |
| CRI                          | 85                  |  |
| Body / Finish Color          | Aluminium           |  |

#### Warning:

- \* Do not look permanently to the light sources.
- \* Specified performance measured in 85-220Vac.

<sup>\*</sup> The dimensional outline drawings are common in (DL12ACWW12W, DL12ACNW12W and DL12ACWE12W)