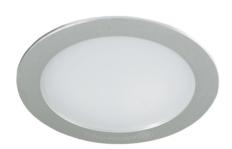

# **DL12AC Series**

**DL12AC Series** 

## **Features**

- Aluminum casing with special extrusions design
- Energy saving
- Eco-friendly product
- Long life time
- High luminance
- Low power consumption
- RoHS compliant
- Low surface heat against hand touch
- No UV or IR damage light sensitive items
- Highly efficient heat release mechanism